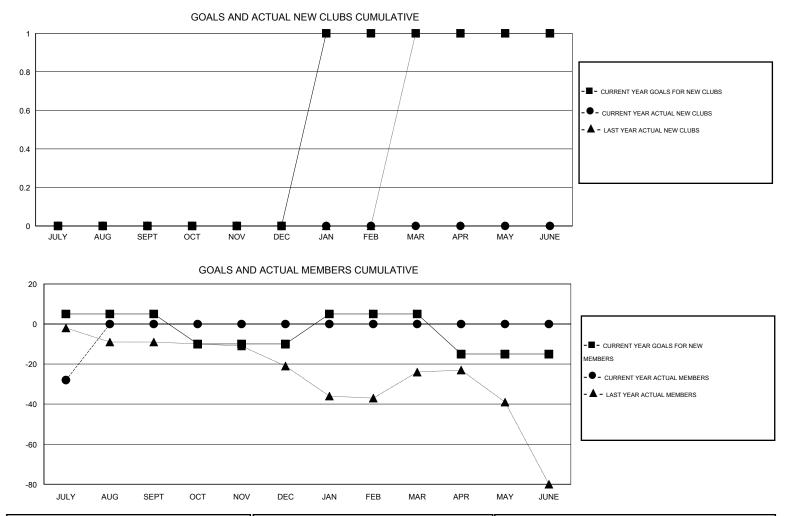

## GMT: ED LECIUS

| LOCATION MARYLAND |
|-------------------|
|-------------------|

GMT CA 1

| Clubs                 |                  |           |                  |                       | Members       |                    |                                     |                    |                  |
|-----------------------|------------------|-----------|------------------|-----------------------|---------------|--------------------|-------------------------------------|--------------------|------------------|
| RESULTS FOR 2015-2016 |                  |           |                  | RESULTS FOR 2015-2016 |               |                    |                                     |                    |                  |
| QUARTER               | NEW CLUB<br>GOAL | NEW CLUBS | DROPPED<br>CLUBS | NET<br>GAIN/LOSS      | QUARTER       | NEW MEMBER<br>GOAL | CHARTER AND<br>NEW MEMBERS<br>ADDED | DROPPED<br>MEMBERS | NET<br>GAIN/LOSS |
| JULY/AUG/SEPT         | 0                | 0         | 3                | -3                    | JULY/AUG/SEPT | 5                  | 2                                   | 30                 | -28              |
| OCT/NOV/DEC           | 0                | 0         | 0                | 0                     | OCT/NOV/DEC   | -15                | 0                                   | 0                  | 0                |
| JAN/FEB/MAR           | 1                | 0         | 0                | 0                     | JAN/FEB/MAR   | 15                 | 0                                   | 0                  | 0                |
| APR/MAY/JUNE          | 0                | 0         | 0                | 0                     | APR/MAY/JUNE  | -20                | 0                                   | 0                  | 0                |